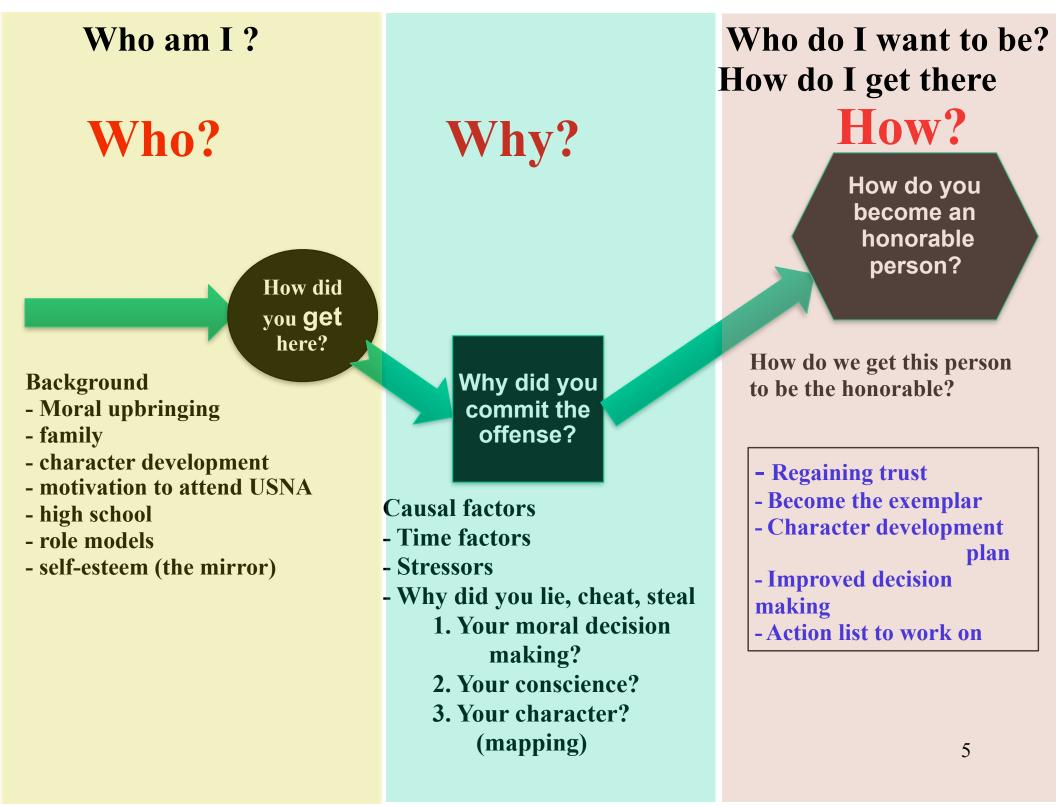

Character Development

Who am I? Who do I want to be? How do I get there?

Its about asking the right questions

| <u>Mapping the Strengths and Virtues of Your Character</u> © © Developed By Capt Rick Rubel (USNA Ethics) |            |  |                        |       |       |   |     |
|-----------------------------------------------------------------------------------------------------------|------------|--|------------------------|-------|-------|---|-----|
| extreme                                                                                                   | DEFICIENCY |  | Proper Amount          | minor | EXCES |   | eme |
|                                                                                                           | X          |  | X                      | X     |       |   |     |
|                                                                                                           |            |  | Perseverance           |       |       |   |     |
|                                                                                                           |            |  | Pride                  |       |       |   |     |
|                                                                                                           |            |  | Wisdom                 |       |       |   |     |
|                                                                                                           |            |  | Curiosity              |       |       |   |     |
|                                                                                                           |            |  | Ingenuity              |       |       |   |     |
|                                                                                                           |            |  | Spirituality           |       |       |   |     |
|                                                                                                           |            |  | Perspective            |       |       |   |     |
|                                                                                                           |            |  | Judgment               |       |       |   |     |
|                                                                                                           |            |  | Open-mindedness        |       |       |   |     |
|                                                                                                           |            |  | Critical Thinking      |       |       |   |     |
|                                                                                                           |            |  | Justice                |       |       |   |     |
|                                                                                                           |            |  | Loyalty                |       |       |   |     |
|                                                                                                           |            |  | Compassion             |       |       |   |     |
|                                                                                                           |            |  | Courage/Bravery        |       |       |   |     |
|                                                                                                           |            |  | Emotional Intelligence |       |       |   |     |
|                                                                                                           |            |  | Gratitude              |       |       |   |     |
|                                                                                                           |            |  | Love                   |       |       |   |     |
|                                                                                                           |            |  | Self Control           |       |       |   |     |
|                                                                                                           |            |  | Humility               |       |       |   |     |
|                                                                                                           |            |  | Forgiveness / Mercy    |       |       |   |     |
|                                                                                                           |            |  | Honesty / Integrity    |       |       |   |     |
|                                                                                                           |            |  | Prudence               |       |       |   |     |
|                                                                                                           |            |  | Humor                  |       |       |   |     |
|                                                                                                           |            |  | Optimism/Hope          |       |       | 6 |     |
|                                                                                                           |            |  | Patience               |       |       |   |     |